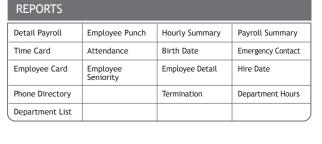

|
| Pay Periods                        | Weekly, Bi-Weekly, Semi-Monthly or Monthly                                                                                                  |
| Exporting                          | Most Major Payroll Providers                                                                                                                |
| Operating                          | Windows 8 or higher                                                                                                                         |

<sup>1</sup>Kit includes 50 Swipe Cards. Additional cards sold separately.



Time Clock System





Ethernet Ready











\*Job Code Reports are available with Job Code upgrade purchase.

| ACCESSORIES |                          |
|-------------|--------------------------|
| PART #      | DESCRIPTION              |
| 41302       | Replacement Cards (1-25) |
| 41303       | Swipe Cards (26-50)      |
| 41304       | Swipe Cards (51-100)     |
| 500-12      | 12-Pocket Badge Rack     |
| 500-24      | 24-Pocket Badge Rack     |
| 500-4       | 40-Pocket Badge Rack     |



- O TTEZET Terminal
- O TimeTrax™ Software Download
- O 50 Swipe Cards
- O Cable (RRJ45)
- O UL Power Supply
- O Quick Start Guide
- O Software Reference Guide