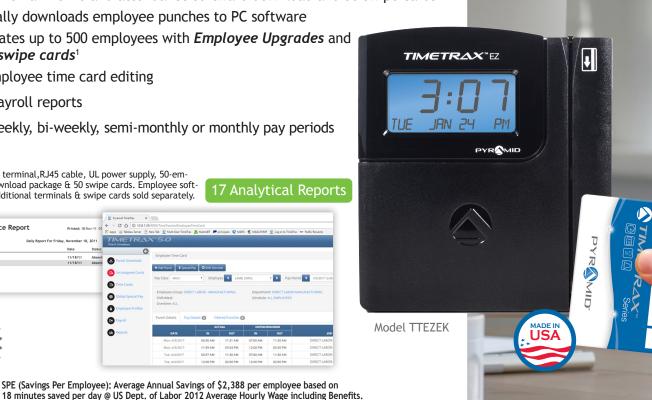

## TIMETIRAX\*\*EZ • ek TTEZEK

Swipe Card Time Clock System - Ethernet

## EZ to work with. Exceptional analytical skills.

The TTEZEK Swipe Card Time Clock system simplifies and automates employee time and attendance processing. The system uses magnetic stripe swipe cards to instantly record employee punches. Manages weekly, bi-weekly, semi-monthly, or monthly pay periods. Includes TimeTrax<sup>™</sup> time and attendance software download and 50 swipe cards. Edit employee time cards and run reports including: Payroll, Time Card, Attendance, Employee Punch, Detail Payroll, Employee Detail, Hourly Summary and Employee Seniority reports. Automatically calculates employee hours, overtime and holiday hours. Creates export files for most major payroll provider, including ADP®, Fidelity®, Heartland®, PayChex Preview®. Directly syncs with Quickbooks®. Simple to setup and easy to expand with employee upgrade packages, additional swipe cards, and/or TTEZET Add-On Time Clock Terminals.

- O Reads magnetic stripe swipe cards
- O Audible beep and card number screen display confirms successful employee punch
- Eliminates need for paper time sheets or time cards
- O Includes TimeTrax<sup>™</sup> time and attendance software download and 50 swipe cards
- O Automatically downloads employee punches to PC software
- O Accommodates up to 500 employees with *Employee Upgrades* and additional swipe cards1
- O Enables employee time card editing
- O Features payroll reports
- Manages weekly, bi-weekly, semi-monthly or monthly pay periods

TTEZEK kit includes terminal, RJ45 cable, UL power supply, 50-employee software download package & 50 swipe cards. Employee software upgrades & additional terminals & swipe cards sold separately. Attendance Report

17 Analytical Reports