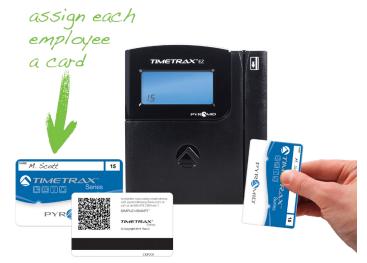

## EZ to work with. Exceptional analytical skills.

The TTEZEK Swipe Card Time Clock system simplifies and automates employee time and attendance processing. The system uses magnetic stripe swipe cards to instantly record employee punches. Manages weekly, bi-weekly, semi-monthly, or monthly pay periods. Includes TimeTrax<sup>™</sup> time and attendance software download and 50 swipe cards. Edit employee time cards and run reports including: Payroll, Time Card, Attendance, Employee Punch, Detail Payroll, Employee Detail, Hourly Summary and Employee Seniority reports. Automatically calculates employee hours, overtime and holiday hours. Creates export files for most major payroll provider, including ADP®, Fidelity®, Heartland®, PayChex Preview®. Directly syncs with Quickbooks®. Simple to setup and easy to expand with employee upgrade packages, additional swipe cards, and/or TTEZET Add-On Time Clock Terminals.

- O Reads magnetic stripe swipe cards
- O Audible beep and card number screen display confirms successful employee punch
- Eliminates need for paper time sheets or time cards
- O Includes TimeTrax<sup>™</sup> time and attendance software download and 50 swipe cards
- O Automatically downloads employee punches to PC software
- O Accommodates up to 500 employees with *Employee Upgrades* and additional swipe cards1
- O Enables employee time card editing
- O Features payroll reports
- Manages weekly, bi-weekly, semi-monthly or monthly pay periods

TTEZEK kit includes terminal, RJ45 cable, UL power supply, 50-employee software download package & 50 swipe cards. Employee software upgrades & additional terminals & swipe cards sold separately. Attendance Report