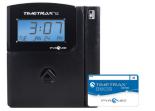

## TIMETIRAX\*\*EZ • ek TTEZEK

Swipe Card Time Clock System - Ethernet

## EZ to work with. Exceptional analytical skills.

The TTEZEK Swipe Card Time Clock system simplifies and automates employee time and attendance processing. The system uses magnetic stripe swipe cards to instantly record employee punches. Manages weekly, bi-weekly, semi-monthly, or monthly pay periods. Includes TimeTrax<sup>™</sup> time and attendance software download and 50 swipe cards. Edit employee time cards and run reports including: Payroll, Time Card, Attendance, Employee Punch, Detail Payroll, Employee Detail, Hourly Summary and Employee Seniority reports. Automatically calculates employee hours, overtime and holiday hours. Creates export files for most major payroll provider, including ADP®, Fidelity®, Heartland®, PayChex Preview®. Directly syncs with Quickbooks®. Simple to setup and easy to expand with employee upgrade packages, additional swipe cards, and/or TTEZET Add-On Time Clock Terminals.

| SPECIFICATIONS                     |                                                                                                                                             |
|------------------------------------|---------------------------------------------------------------------------------------------------------------------------------------------|
| Part#                              | TTEZEK                                                                                                                                      |
| Size (WXHXD)                       | 5" x 5.75" x 2"                                                                                                                             |
| Weight                             | .7lbs                                                                                                                                       |
| Power                              | 100-240VAC, 50/60Hz                                                                                                                         |
| Color                              | Black                                                                                                                                       |
| Mounting                           | Wall or desktop                                                                                                                             |
| Warranty                           | 1-year manufacturer's limited warranty<br>and 90-day free software support.<br>Extended service/support and hardware<br>warranty available. |
| Punch Type                         | Magnetic Swipe Card                                                                                                                         |
| Audio/Visual<br>Punch Verification | Beep, Card# displayed on screen                                                                                                             |
| Connectivity                       | Ethernet                                                                                                                                    |
| Base Employees                     | 50                                                                                                                                          |
| Maximum Employees                  | 500¹                                                                                                                                        |
| Standard Reports                   | 17                                                                                                                                          |
| Pay Class                          | 1                                                                                                                                           |
| Employee Groups                    | 4                                                                                                                                           |
| Pay Types                          | 7                                                                                                                                           |
| Pay Periods                        | Weekly, Bi-Weekly, Semi-Monthly or Monthly                                                                                                  |
| Exporting                          | Most Major Payroll Providers                                                                                                                |
| Operating                          | Windows 8 or higher                                                                                                                         |